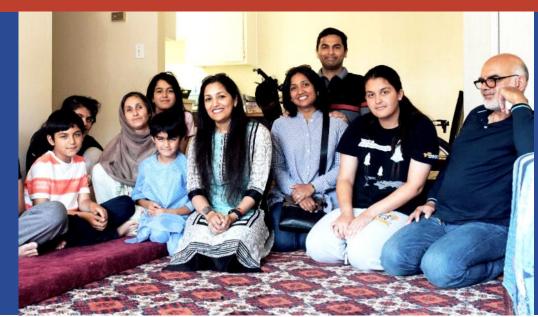

## PRERNA Celebrates Eid with Refugee Families

Last weekend, PRERNA visited several refugee families with food baskets to celebrate Eid al-Fitr which marks the end of the Ramadan season. It was a joy to see the adults and children, who are grateful to be in safe homes after resettling in the U.S. last year. Their English skills are improving, the fathers are working to support their families and they are giving back by helping other refugees who recently arrived in the Bay Area.

With your support, we can continue to help refugee families rebuild their lives and become independent, productive citizens in our community. We encourage you to make a gift now so your dollars can go farther to empower local refugee families to thrive. Thank you for your donation.